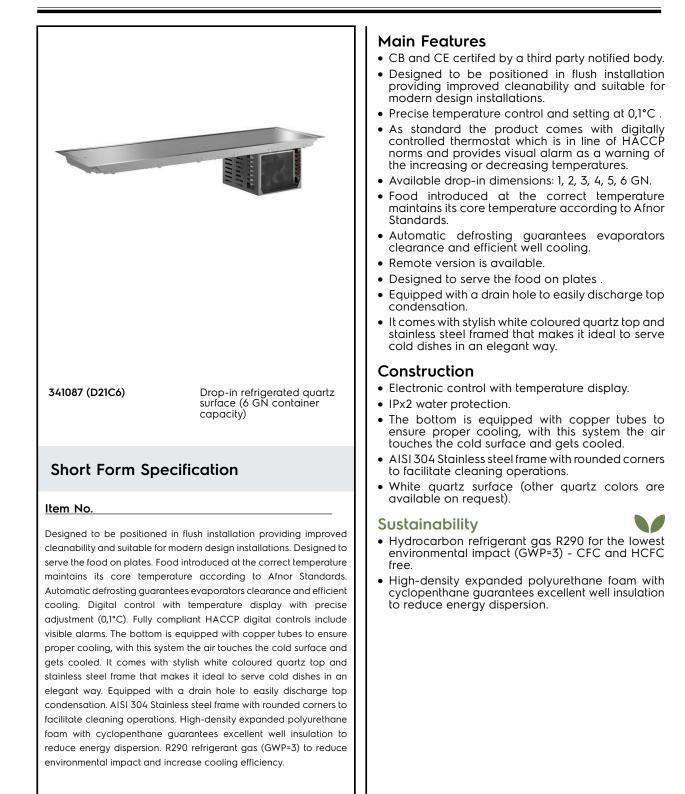

## Drop-In Drop-in refrigerated quartz surface - 6GN

| ITEM #       |
|--------------|
| MODEL #      |
| NAME #       |
| <u>SIS #</u> |
| AIA #        |
|              |

## Drop-In Drop-in refrigerated quartz surface - 6GN

The company reserves the right to make modifications to the products without prior notice. All information correct at time of printing.

| Electric                                     |                                 |
|----------------------------------------------|---------------------------------|
| Supply voltage:<br>Electrical power, max:    | 220-240 V/1N ph/50 Hz<br>0.6 kW |
| Water:                                       |                                 |
| Drain line size:<br>Water drain outlet size: | ]"<br>]"                        |
| Key Information:                             |                                 |
| External dimensions,<br>Width:               | 2070 mm                         |
| External dimensions,<br>Depth:               | 620 mm                          |
| External dimensions,<br>Height:              | 380 mm                          |
| Net weight:                                  | 63.7 kg                         |
| Shipping weight:                             | 129 kg                          |
| Shipping height:                             | 500 mm                          |
| Shipping width:                              | 660 mm                          |
| Shipping depth:                              | 2100 mm<br>0.69 m <sup>3</sup>  |
| Shipping volume:<br>Set temperature:         | -10 / 0 °C                      |
| Top temperature:                             | -10 / 0 °C                      |
| · · ·                                        | -10/0 C                         |
| Refrigeration Data                           |                                 |
| Refrigerant type:                            | R290                            |
| Sustainability                               |                                 |
| Noise level:                                 | 59 dBA                          |

## Drop-In Drop-in refrigerated quartz surface - 6GN

Drop-in refrigerated quartz surface - 6GN

The company reserves the right to make modifications to the products without prior notice. All information correct at time of printing.