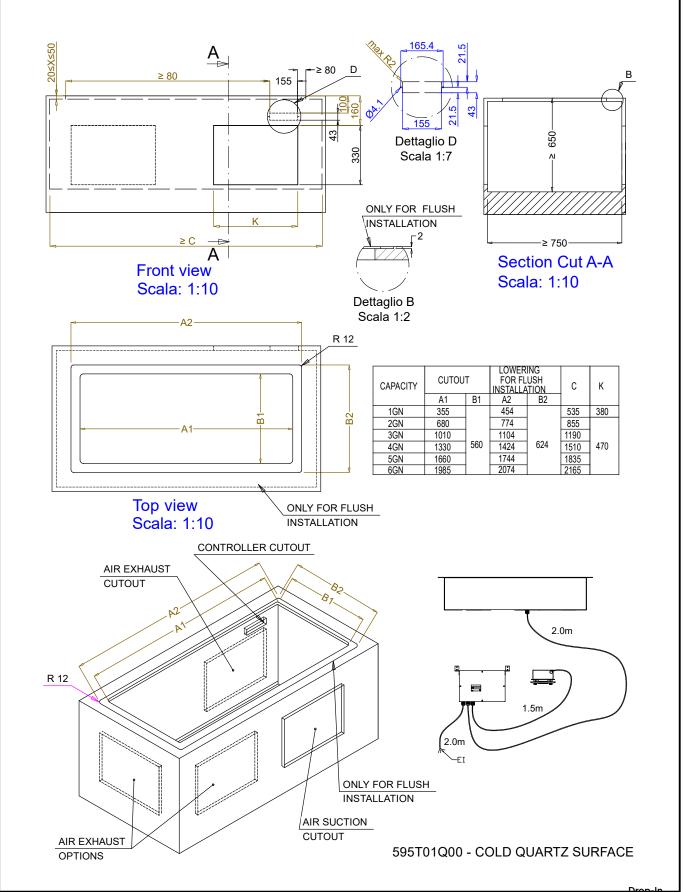

## Drop-In Drop-in refrigerated quartz surface - 6GN

The company reserves the right to make modifications to the products without prior notice. All information correct at time of printing.

| Electric                                     |                                 |
|----------------------------------------------|---------------------------------|
| Supply voltage:<br>Electrical power, max:    | 220-240 V/1N ph/50 Hz<br>0.6 kW |
| Water:                                       |                                 |
| Drain line size:<br>Water drain outlet size: | ]"<br>]"                        |
| Key Information:                             |                                 |
| External dimensions,<br>Width:               | 2070 mm                         |
| External dimensions,<br>Depth:               | 620 mm                          |
| External dimensions,<br>Height:              | 380 mm                          |
| Net weight:                                  | 63.7 kg                         |
| Shipping weight:                             | 129 kg                          |
| Shipping height:                             | 500 mm                          |
| Shipping width:                              | 660 mm                          |
| Shipping depth:                              | 2100 mm<br>0.69 m <sup>3</sup>  |
| Shipping volume:<br>Set temperature:         | -10 / 0 °C                      |
| Top temperature:                             | -10 / 0 °C                      |
| · · ·                                        | -10/0 C                         |
| Refrigeration Data                           |                                 |
| Refrigerant type:                            | R290                            |
| Sustainability                               |                                 |
| Noise level:                                 | 59 dBA                          |