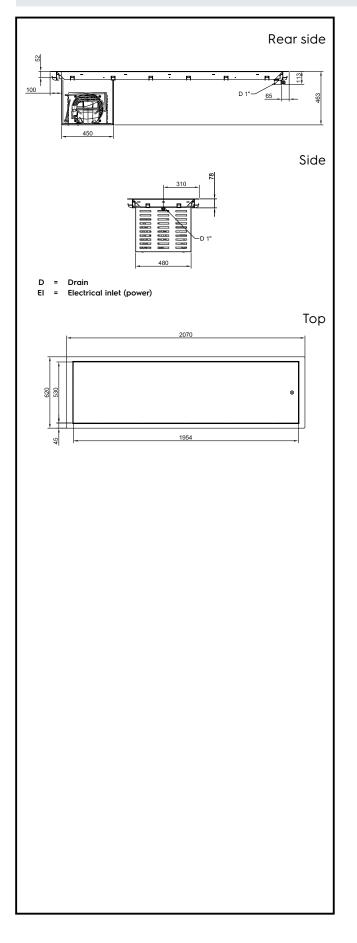

## Drop-In Drop-in refrigerated quartz surface - 6GN

The company reserves the right to make modifications to the products without prior notice. All information correct at time of printing.

| Electric                                     |                                 |
|----------------------------------------------|---------------------------------|
| Supply voltage:<br>Electrical power, max:    | 220-240 V/1N ph/50 Hz<br>0.6 kW |
| Water:                                       |                                 |
| Drain line size:<br>Water drain outlet size: | ]"<br>]"                        |
| Key Information:                             |                                 |
| External dimensions,<br>Width:               | 2070 mm                         |
| External dimensions,<br>Depth:               | 620 mm                          |
| External dimensions,<br>Height:              | 380 mm                          |
| Net weight:                                  | 63.7 kg                         |
| Shipping weight:                             | 129 kg                          |
| Shipping height:                             | 500 mm                          |
| Shipping width:                              | 660 mm                          |
| Shipping depth:                              | 2100 mm<br>0.69 m <sup>3</sup>  |
| Shipping volume:<br>Set temperature:         | -10 / 0 °C                      |
| Top temperature:                             | -10 / 0 °C                      |
| · · ·                                        | -10/0 C                         |
| Refrigeration Data                           |                                 |
| Refrigerant type:                            | R290                            |
| Sustainability                               |                                 |
| Noise level:                                 | 59 dBA                          |